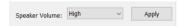

#### How to Set Volume Of Speaker?

Select volume grade(from off to high) then click Apply.