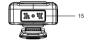

| 12. WiFi | Indicator |
|----------|-----------|
|----------|-----------|

- 13. Charging/GPS Indicator
- 14. Working Indicator
- 15. Docking Connector

| ple Recording Resolution 2304x1296P(30 FPS)/<br>x1080P(30 FPS)/ 1280x720P(30 FPS)/ 848x480(30<br>Angle 140 degrees<br>Quality Built-in Microphone.<br>ort<br>ID, Time and Date Stamp Embedded into Video.<br>Button with LED Indicator<br>is, 10 mins, 15 mins<br>tor & Speaker & LED Indicators<br>21M, 16M, 12M, 10M, 8M, 5M, 3M |  |
|------------------------------------------------------------------------------------------------------------------------------------------------------------------------------------------------------------------------------------------------------------------------------------------------------------------------------------|--|
| Quality Built-in Microphone. ort ID, Time and Date Stamp Embedded into Video. Button with LED Indicator is, 10 mins, 15 mins tor & Speaker & LED Indicators 21M, 16M, 12M, 10M, 8M, 5M, 3M                                                                                                                                         |  |
| Quality Built-in Microphone. ort ID, Time and Date Stamp Embedded into Video. Button with LED Indicator is, 10 mins, 15 mins tor & Speaker & LED Indicators 21M, 16M, 12M, 10M, 8M, 5M, 3M                                                                                                                                         |  |
| ort ID, Time and Date Stamp Embedded into Video. Button with LED Indicator is, 10 mins, 15 mins tor & Speaker & LED Indicators 21M, 16M, 12M, 10M, 8M, 5M, 3M                                                                                                                                                                      |  |
| ID, Time and Date Stamp Embedded into Video. Button with LED Indicator is, 10 mins, 15 mins tor & Speaker & LED Indicators 21M, 16M, 12M, 10M, 8M, 5M, 3M                                                                                                                                                                          |  |
| Button with LED Indicator is, 10 mins, 15 mins tor & Speaker & LED Indicators 21M, 16M, 12M, 10M, 8M, 5M, 3M                                                                                                                                                                                                                       |  |
| s, 10 mins, 15 mins<br>tor & Speaker & LED Indicators<br>21M, 16M, 12M, 10M, 8M, 5M, 3M                                                                                                                                                                                                                                            |  |
| tor & Speaker & LED Indicators 21M, 16M, 12M, 10M, 8M, 5M, 3M                                                                                                                                                                                                                                                                      |  |
| 21M, 16M, 12M, 10M, 8M, 5M, 3M                                                                                                                                                                                                                                                                                                     |  |
| 3                                                                                                                                                                                                                                                                                                                                  |  |
| 3                                                                                                                                                                                                                                                                                                                                  |  |
|                                                                                                                                                                                                                                                                                                                                    |  |
| ure Photos During Video Recording                                                                                                                                                                                                                                                                                                  |  |
|                                                                                                                                                                                                                                                                                                                                    |  |
|                                                                                                                                                                                                                                                                                                                                    |  |
| in 3000mAH Lithium- (LiCoO2) (-20C° ~ 45C°)                                                                                                                                                                                                                                                                                        |  |
| ninutes                                                                                                                                                                                                                                                                                                                            |  |
| LED with 4 Levels (0~25%~50%~75%~100%)                                                                                                                                                                                                                                                                                             |  |
|                                                                                                                                                                                                                                                                                                                                    |  |
| 32G/64G/128G                                                                                                                                                                                                                                                                                                                       |  |
| 2PCS 850nm Infrared LED with Wide Angle                                                                                                                                                                                                                                                                                            |  |
| Support                                                                                                                                                                                                                                                                                                                            |  |
| Up to 8 Meters                                                                                                                                                                                                                                                                                                                     |  |
| IP66                                                                                                                                                                                                                                                                                                                               |  |
| Quality Metal Clip with 360° Rotation                                                                                                                                                                                                                                                                                              |  |
| ires Password to Access to Video                                                                                                                                                                                                                                                                                                   |  |
| ort (Turn off All LED Indicators and Sounds)                                                                                                                                                                                                                                                                                       |  |
| m *56 mm *25mm (2.91" * 1.83" *0.93")                                                                                                                                                                                                                                                                                              |  |
| gram                                                                                                                                                                                                                                                                                                                               |  |
| ° ~ 45C°                                                                                                                                                                                                                                                                                                                           |  |
| ° ~ 50C°                                                                                                                                                                                                                                                                                                                           |  |
|                                                                                                                                                                                                                                                                                                                                    |  |
|                                                                                                                                                                                                                                                                                                                                    |  |
|                                                                                                                                                                                                                                                                                                                                    |  |

#### 8) Data Browsing and Management:

Place the camera in the dock, then connect the dock to PC using USB cable (included in the accessories), then use "Cam Manager.exe" in the CD disc.