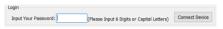

# How to Login?

Default Password is 000000 (six zero).

After entering password, then click "Connect Device".