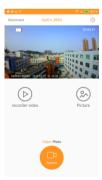

Tap (recorder video button) to play back videos.

Tap (Picture Button) to play back pictures.

Tap 🚭 to set up video quality, auto IR, delay recording, watermark etc.

Note: Files saved in camera are unable to be deleted in APP. The main function of APP is for reviewing video and changing some simple settings.