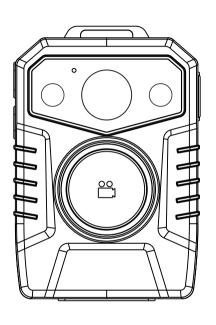

## Overview

Police Body Camera is a video recording system that is typically utilized by law enforcement to record their interactions with the public, gather video evidence at crime scenes, and has been known to increase both officer and citizen accountability.

No screen display, 3000mAh big capacity Li-ion battery, available to be controlled via WiFi network, convenient drop-in dock charger and USB port which can also be used to upload data from camera. Front big-sized recording button and LED ring make this camera special and full of energy.

#### 2) Video Recording:

To record a video, press the "Recording" button located on the front of the device(under the camera lens). The unit will emit 1 audio chirps and 1 vibration. A red working indicator on top of the unit and LED ring(No. 4) on the front of the device will turn on and remain red during recording. Double-press "Recording" button to stop recording with TWO audio chirps and vibrations. Video recording CAN NOT be stopped if the total recording time is less than 5 seconds. (The unit won't give any feedback if you stop recording video within 5 seconds.)

### 3) Taking Photo:

To take a photo, press the "Photographing/Wifi" button located on the right side of the device(No. 10 on page 1). The unit will emit 1 audio chirp and vibration. Red working indicator(No. 14) on top of the unit and LED ring will turn on, then turn off after shooting finished.