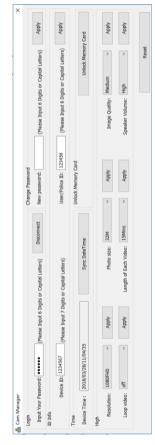

# **How to Change Password?**

After login, input new password, then click "Apply" to Change password

| Change Passwor | d     |                                            |       |
|----------------|-------|--------------------------------------------|-------|
| New password:  | ••••• | (Please Input 6 Digits or Capital Letters) | Apply |

#### How to Change ID?

Device ID is with 7 characters. While Police ID is with 6 characters. After setting, click "Apply" to finish.

| ID Info  Device ID: 1234567 (Please Input 7 Digits or Capital Letters) |       |
|------------------------------------------------------------------------|-------|
| User/Police ID: 123456 (Please Input 6 Digits or Capital Letters)      | Apply |

# **Other Settings**

Device time will be synchronized when user click "Sync Date&Time"

| Time          |                     |               |
|---------------|---------------------|---------------|
| Device Time : | 2018/03/28/11/45/23 | Sync DateTime |
|               |                     |               |

## **How to Change Video Recording Parameters?**

- 1) Select recording video resolution(from VGA to 1296FHD), then click Apply to finish.
- 2) Select on/off and click Apply to turn on/off Loop Video.
- 3) Select the length of each video(from 5 to 15 Mins), then click Apply to change each video saving time on memory card.

# **How to Change Photo Parameters?**

- 1) Select photo resolution(from 3M to 32M), then click Apply to finish.
- 2) Select image quality(from low to high), then click Apply to finish.

#### How to Set Volume Of Speaker?

Select volume grade(from off to high) then click Apply.

## **Unlock Memory Card**

Click unlock memory card to view video and audio in U-Disk mode.

13