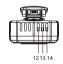

| 12. WiFi | Indicator |
|----------|-----------|
|----------|-----------|

- 13. Charging/GPS Indicator
- 14. Working Indicator
- 15. Docking Connector

| ple Recording Resolution 2304x1296P(30 FPS)/<br>x1080P(30 FPS)/ 1280x720P(30 FPS)/ 848x480(30<br>Angle 140 degrees<br>Quality Built-in Microphone.<br>ort<br>ID, Time and Date Stamp Embedded into Video.<br>Button with LED Indicator<br>is, 10 mins, 15 mins<br>tor & Speaker & LED Indicators<br>21M, 16M, 12M, 10M, 8M, 5M, 3M |  |
|------------------------------------------------------------------------------------------------------------------------------------------------------------------------------------------------------------------------------------------------------------------------------------------------------------------------------------|--|
| Quality Built-in Microphone. ort ID, Time and Date Stamp Embedded into Video. Button with LED Indicator is, 10 mins, 15 mins tor & Speaker & LED Indicators 21M, 16M, 12M, 10M, 8M, 5M, 3M                                                                                                                                         |  |
| Quality Built-in Microphone. ort ID, Time and Date Stamp Embedded into Video. Button with LED Indicator is, 10 mins, 15 mins tor & Speaker & LED Indicators 21M, 16M, 12M, 10M, 8M, 5M, 3M                                                                                                                                         |  |
| ort ID, Time and Date Stamp Embedded into Video. Button with LED Indicator is, 10 mins, 15 mins tor & Speaker & LED Indicators 21M, 16M, 12M, 10M, 8M, 5M, 3M                                                                                                                                                                      |  |
| ID, Time and Date Stamp Embedded into Video. Button with LED Indicator is, 10 mins, 15 mins tor & Speaker & LED Indicators 21M, 16M, 12M, 10M, 8M, 5M, 3M                                                                                                                                                                          |  |
| Button with LED Indicator is, 10 mins, 15 mins tor & Speaker & LED Indicators 21M, 16M, 12M, 10M, 8M, 5M, 3M                                                                                                                                                                                                                       |  |
| s, 10 mins, 15 mins<br>tor & Speaker & LED Indicators<br>21M, 16M, 12M, 10M, 8M, 5M, 3M                                                                                                                                                                                                                                            |  |
| tor & Speaker & LED Indicators 21M, 16M, 12M, 10M, 8M, 5M, 3M                                                                                                                                                                                                                                                                      |  |
| 21M, 16M, 12M, 10M, 8M, 5M, 3M                                                                                                                                                                                                                                                                                                     |  |
| 3                                                                                                                                                                                                                                                                                                                                  |  |
| 3                                                                                                                                                                                                                                                                                                                                  |  |
|                                                                                                                                                                                                                                                                                                                                    |  |
| ure Photos During Video Recording                                                                                                                                                                                                                                                                                                  |  |
|                                                                                                                                                                                                                                                                                                                                    |  |
|                                                                                                                                                                                                                                                                                                                                    |  |
| in 3000mAH Lithium- (LiCoO2) (-20C° ~ 45C°)                                                                                                                                                                                                                                                                                        |  |
| ninutes                                                                                                                                                                                                                                                                                                                            |  |
| LED with 4 Levels (0~25%~50%~75%~100%)                                                                                                                                                                                                                                                                                             |  |
|                                                                                                                                                                                                                                                                                                                                    |  |
| 32G/64G/128G                                                                                                                                                                                                                                                                                                                       |  |
| 2PCS 850nm Infrared LED with Wide Angle                                                                                                                                                                                                                                                                                            |  |
| Support                                                                                                                                                                                                                                                                                                                            |  |
| Up to 8 Meters                                                                                                                                                                                                                                                                                                                     |  |
| IP66                                                                                                                                                                                                                                                                                                                               |  |
| Quality Metal Clip with 360° Rotation                                                                                                                                                                                                                                                                                              |  |
| ires Password to Access to Video                                                                                                                                                                                                                                                                                                   |  |
| ort (Turn off All LED Indicators and Sounds)                                                                                                                                                                                                                                                                                       |  |
| m *56 mm *25mm (2.91" * 1.83" *0.93")                                                                                                                                                                                                                                                                                              |  |
| gram                                                                                                                                                                                                                                                                                                                               |  |
| ° ~ 45C°                                                                                                                                                                                                                                                                                                                           |  |
| ° ~ 50C°                                                                                                                                                                                                                                                                                                                           |  |
|                                                                                                                                                                                                                                                                                                                                    |  |
|                                                                                                                                                                                                                                                                                                                                    |  |
|                                                                                                                                                                                                                                                                                                                                    |  |

#### 5) Charging:

Place the camera in the dock, then connect the dock to an electrical outlet using USB cable (included in the accessories). When the camera is being charged, the charging indicator(No. 13 on page 1) located on top of the unit will be blue. After fully charged, the charging indicator will be off.

#### 10) GPS function (Optional)

When the unit come with GPS module, GPS function can be activated by holding both "Photographing" button and "FN" button for 3 seconds. GPS yellow indicator will blink until signal received. Location coordinate will be embedded into video when yellow indicator is on.