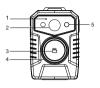

# Specifications

- 1. Microphone
- 2. Lens
- 3. Record Button
- 4. LED Ring
- 5. Infrared Light
- 6. Reset
- 7. Clip
- 8. USB Connector
- 9. Battery Level Indicator
- 10. Photographing/WiFi Button
- 11. FN Button

| 12. WiFi | Indicator |
|----------|-----------|
|----------|-----------|

- 13. Charging/GPS Indicator
- 14. Working Indicator
- 15. Docking Connector

| ple Recording Resolution 2304x1296P(30 FPS)/<br>x1080P(30 FPS)/ 1280x720P(30 FPS)/ 848x480(30<br>Angle 140 degrees<br>Quality Built-in Microphone.<br>ort<br>ID, Time and Date Stamp Embedded into Video.<br>Button with LED Indicator<br>is, 10 mins, 15 mins<br>tor & Speaker & LED Indicators<br>21M, 16M, 12M, 10M, 8M, 5M, 3M |  |
|------------------------------------------------------------------------------------------------------------------------------------------------------------------------------------------------------------------------------------------------------------------------------------------------------------------------------------|--|
| Quality Built-in Microphone. ort ID, Time and Date Stamp Embedded into Video. Button with LED Indicator is, 10 mins, 15 mins tor & Speaker & LED Indicators 21M, 16M, 12M, 10M, 8M, 5M, 3M                                                                                                                                         |  |
| Quality Built-in Microphone. ort ID, Time and Date Stamp Embedded into Video. Button with LED Indicator is, 10 mins, 15 mins tor & Speaker & LED Indicators 21M, 16M, 12M, 10M, 8M, 5M, 3M                                                                                                                                         |  |
| ort ID, Time and Date Stamp Embedded into Video. Button with LED Indicator is, 10 mins, 15 mins tor & Speaker & LED Indicators 21M, 16M, 12M, 10M, 8M, 5M, 3M                                                                                                                                                                      |  |
| ID, Time and Date Stamp Embedded into Video. Button with LED Indicator is, 10 mins, 15 mins tor & Speaker & LED Indicators 21M, 16M, 12M, 10M, 8M, 5M, 3M                                                                                                                                                                          |  |
| Button with LED Indicator is, 10 mins, 15 mins tor & Speaker & LED Indicators 21M, 16M, 12M, 10M, 8M, 5M, 3M                                                                                                                                                                                                                       |  |
| s, 10 mins, 15 mins<br>tor & Speaker & LED Indicators<br>21M, 16M, 12M, 10M, 8M, 5M, 3M                                                                                                                                                                                                                                            |  |
| tor & Speaker & LED Indicators 21M, 16M, 12M, 10M, 8M, 5M, 3M                                                                                                                                                                                                                                                                      |  |
| 21M, 16M, 12M, 10M, 8M, 5M, 3M                                                                                                                                                                                                                                                                                                     |  |
| 3                                                                                                                                                                                                                                                                                                                                  |  |
| 3                                                                                                                                                                                                                                                                                                                                  |  |
|                                                                                                                                                                                                                                                                                                                                    |  |
| ure Photos During Video Recording                                                                                                                                                                                                                                                                                                  |  |
|                                                                                                                                                                                                                                                                                                                                    |  |
|                                                                                                                                                                                                                                                                                                                                    |  |
| in 3000mAH Lithium- (LiCoO2) (-20C° ~ 45C°)                                                                                                                                                                                                                                                                                        |  |
| ninutes                                                                                                                                                                                                                                                                                                                            |  |
| LED with 4 Levels (0~25%~50%~75%~100%)                                                                                                                                                                                                                                                                                             |  |
|                                                                                                                                                                                                                                                                                                                                    |  |
| 32G/64G/128G                                                                                                                                                                                                                                                                                                                       |  |
| 2PCS 850nm Infrared LED with Wide Angle                                                                                                                                                                                                                                                                                            |  |
| Support                                                                                                                                                                                                                                                                                                                            |  |
| Up to 8 Meters                                                                                                                                                                                                                                                                                                                     |  |
| IP66                                                                                                                                                                                                                                                                                                                               |  |
| Quality Metal Clip with 360° Rotation                                                                                                                                                                                                                                                                                              |  |
| ires Password to Access to Video                                                                                                                                                                                                                                                                                                   |  |
| ort (Turn off All LED Indicators and Sounds)                                                                                                                                                                                                                                                                                       |  |
| m *56 mm *25mm (2.91" * 1.83" *0.93")                                                                                                                                                                                                                                                                                              |  |
| gram                                                                                                                                                                                                                                                                                                                               |  |
| ° ~ 45C°                                                                                                                                                                                                                                                                                                                           |  |
| ° ~ 50C°                                                                                                                                                                                                                                                                                                                           |  |
|                                                                                                                                                                                                                                                                                                                                    |  |
|                                                                                                                                                                                                                                                                                                                                    |  |
|                                                                                                                                                                                                                                                                                                                                    |  |