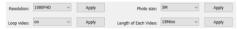

## **How to Change Video Recording Parameters?**

- 1) Select recording video resolution(from VGA to 1296FHD), then click Apply to finish.
- 2) Select on/off and click Apply to turn on/off Loop Video.
- 3) Select the length of each video(from 5 to 15 Mins), then click Apply to change each video saving time on memory card.

# **How to Change Photo Parameters?**

- 1) Select photo resolution(from 3M to 32M), then click Apply to finish.
- 2) Select image quality(from low to high), then click Apply to finish.