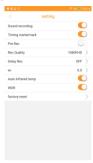

Tap (recorder video button) to play back videos.

Tap (Picture Button) to play back pictures.

Tap 🚭 to set up video quality, auto IR, delay recording, watermark etc.

Note: Files saved in camera are unable to be deleted in APP. The main function of APP is for reviewing video and changing some simple settings.