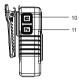

# Specifications

- 1. Microphone
- 2. Lens
- 3. Record Button
- 4. LED Ring
- 5. Infrared Light
- 6. Reset
- 7. Clip
- 8. USB Connector
- 9. Battery Level Indicator
- 10. Photographing/WiFi Button
- 11. FN Button

### 3) Taking Photo:

To take a photo, press the "Photographing/Wifi" button located on the right side of the device(No. 10 on page 1). The unit will emit 1 audio chirp and vibration. Red working indicator(No. 14) on top of the unit and LED ring will turn on, then turn off after shooting finished.

#### 6) Checking remaining battery:

The unit comes with 4 battery LED indicators(No. 9 on page 1). Short press the "FN" button(No.11 On page 1), Battery Level Indicator show the following information:

"All four blue indicators" means battery remains 75%-100%

#### 9) How to Reset?

If you are having problems with your device, please try and reset the camera using the reset button(No. 9 on page 1).

Note: Use a paper clip or finger nail to press the reset button. You will hear a "click" after the button is pressed.