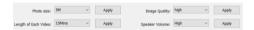

# **How to Change Photo Parameters?**

- 1) Select photo resolution(from 3M to 32M), then click Apply to finish.
- 2) Select image quality(from low to high), then click Apply to finish.