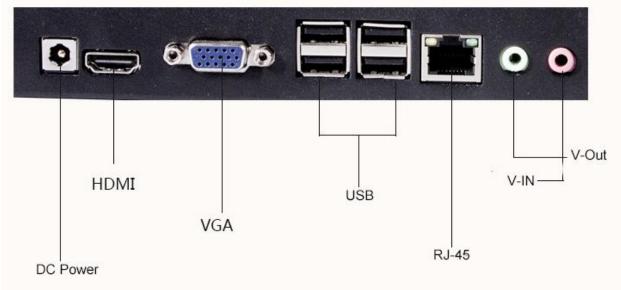

## **Specification(Hardware)**

| Appearance       | Metal plate and stoving varnish, Support wall-mounted     |
|------------------|-----------------------------------------------------------|
| LCD Screen       | 7 inch/8 inch touch screen                                |
| Resolution       | 1024*600                                                  |
| Power            | AC100-240V 50/60HZ / Industrial Power 250W / with shutoff |
|                  | protection                                                |
| Support          | USB3.0 / HDMI                                             |
| WiFi             | Support WiFi /10GB                                        |
| Hard Disk        | 60Gsolid state disk / 4T                                  |
| Mainboard        | I3 Dual core four thread 2.4HZ                            |
| Internal Storage | 4G                                                        |
| Weight           | 6.6kg                                                     |
| Working          | -10°C55°C                                                 |
| Temperature      |                                                           |
| Size             | 425mm*272mm*95mm                                          |
| Voice Broadcast  | Support (English)                                         |
| Battery          | Optional                                                  |
| Interface        | 10 Ports, 5V/1.5A per Port                                |

| Multifunctional  | 4 channels multifunctional USB interfaces                                |
|------------------|--------------------------------------------------------------------------|
| Interface        |                                                                          |
| Acquisition Time | 10pcs Body Cameras with 16G: 70mins                                      |
| Wipe Data        | When finished the Collection, all the files in the bodycam could be      |
|                  | emptied                                                                  |
| Disk Space Alert | When the portable collection terminal has a network outage and the       |
|                  | storage space overflow lamp anomaly, the device will automatically       |
|                  | issue an alarm indicator                                                 |
| Automatic        | When connected to Docking Station, Bodycam will be automatic             |
| Charging         | charging                                                                 |
| Data             | According to police number, name, device number, acquisition time,       |
| Administration   | shooting time light of one or more conditions for data retrieval, can be |
|                  | single or multiple data copy, cut, delete, upload                        |
| Battery          | Built-in Battery for 2 hours working. Even no power, it also could work  |
| Voice Broadcast  | Suppor voice broadcast function with English                             |
| Compatibility    | The law enforcement recorder, which meets the standard of the ministry   |
|                  | of public security's "single police law enforcement visual audio         |
|                  | recording system", can be connected to the collector after authorized    |
|                  | registration by the administrator.                                       |
| WiFi             | Built-in WiFi and Easy to share                                          |