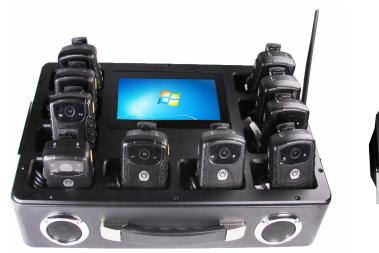

## **Data Collection Station**

Model No: AA-J10

Model: AA-J10(Black)

Model: AA-J10(Silver)

## **Specification(Hardware)**

| Appearance       | Metal plate and stoving varnish, Support wall-mounted     |
|------------------|-----------------------------------------------------------|
| LCD Screen       | 7 inch/8 inch touch screen                                |
| Resolution       | 1024*600                                                  |
| Power            | AC100-240V 50/60HZ / Industrial Power 250W / with shutoff |
|                  | protection                                                |
| Support          | USB3.0 / HDMI                                             |
| WiFi             | Support WiFi /10GB                                        |
| Hard Disk        | 60Gsolid state disk / 4T                                  |
| Mainboard        | I3 Dual core four thread 2.4HZ                            |
| Internal Storage | 4G                                                        |
| Weight           | 6.6kg                                                     |
| Working          | -10°C55°C                                                 |
| Temperature      |                                                           |
| Size             | 425mm*272mm*95mm                                          |
| Voice Broadcast  | Support (English)                                         |
| Battery          | Optional                                                  |
| Interface        | 10 Ports, 5V/1.5A per Port                                |