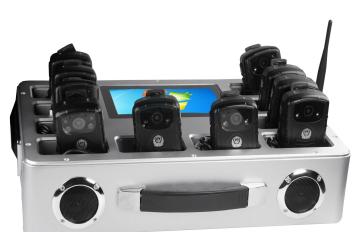

## **Data Collection Station**

Model No: AA-J10

Model: AA-J10(Black)

Model: AA-J10(Silver)

## **Specification(Hardware)**

| Appearance       | Metal plate and stoving varnish, Support wall-mounted     |
|------------------|-----------------------------------------------------------|
| LCD Screen       | 7 inch/8 inch touch screen                                |
| Resolution       | 1024*600                                                  |
| Power            | AC100-240V 50/60HZ / Industrial Power 250W / with shutoff |
|                  | protection                                                |
| Support          | USB3.0 / HDMI                                             |
| WiFi             | Support WiFi /10GB                                        |
| Hard Disk        | 60Gsolid state disk / 4T                                  |
| Mainboard        | I3 Dual core four thread 2.4HZ                            |
| Internal Storage | 4G                                                        |
| Weight           | 6.6kg                                                     |
| Working          | -10°C55°C                                                 |
| Temperature      |                                                           |
| Size             | 425mm*272mm*95mm                                          |
| Voice Broadcast  | Support (English)                                         |
| Battery          | Optional                                                  |
| Interface        | 10 Ports, 5V/1.5A per Port                                |