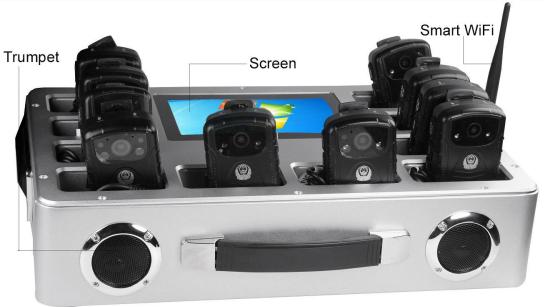

## **Specification(Hardware)**

| Appearance       | Metal plate and stoving varnish, Support wall-mounted     |
|------------------|-----------------------------------------------------------|
| LCD Screen       | 7 inch/8 inch touch screen                                |
| Resolution       | 1024*600                                                  |
| Power            | AC100-240V 50/60HZ / Industrial Power 250W / with shutoff |
|                  | protection                                                |
| Support          | USB3.0 / HDMI                                             |
| WiFi             | Support WiFi /10GB                                        |
| Hard Disk        | 60Gsolid state disk / 4T                                  |
| Mainboard        | I3 Dual core four thread 2.4HZ                            |
| Internal Storage | 4G                                                        |
| Weight           | 6.6kg                                                     |
| Working          | -10°C55°C                                                 |
| Temperature      |                                                           |
| Size             | 425mm*272mm*95mm                                          |
| Voice Broadcast  | Support (English)                                         |
| Battery          | Optional                                                  |
| Interface        | 10 Ports, 5V/1.5A per Port                                |

## **Specification(Software)**

| Synchronal Data | 10 PCS Body Cameras synchronous sampling |
|-----------------|------------------------------------------|
| Collecting      |                                          |